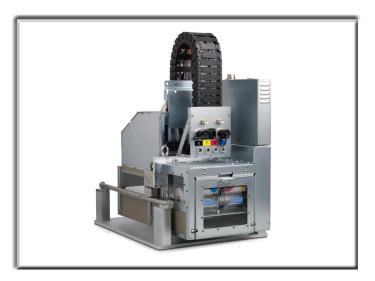

# \*\* General Specifications

HP Scalable Printing Technology system for process color variable data printing with four easily replaceable printheads.

- 4 x 5 die TIJ 4 printheads (one per color)
- 2 columns per printhead @ 5,280 nozzles each
- 10,560 nozzles total per printhead
- 42,240 total nozzles per print module

#### **Print Swath**

■ 108 mm (4.25")