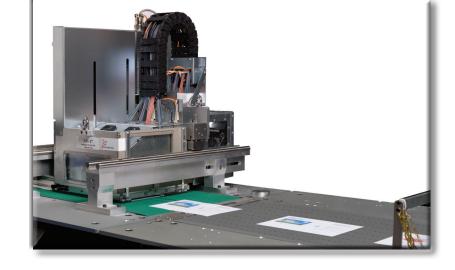

The **KolorJet** printer offers excellent color print quality at high speeds. Increase promotional effectiveness and response rates with high-speed, high-quality variable color added to envelopes and web-printed pages. Produce color images, graphics, and variable data 600 dpi at 500 fpm with four 4.25" printheads.

Offering a low total cost of ownership, the **KolorJet** Print Module is an affordable option for adding process color, especially versus standalone equipment. Plus you save time and money with automatic maintenance and low processing costs.

# \*\* General Specifications

HP Scalable Printing Technology system for process color variable data printing with four easily replaceable printheads.

- 4 x 5 die TIJ 4 printheads (one per color)
- 2 columns per printhead @ 5,280 nozzles each
- 10,560 nozzles total per printhead
- 42,240 total nozzles per print module