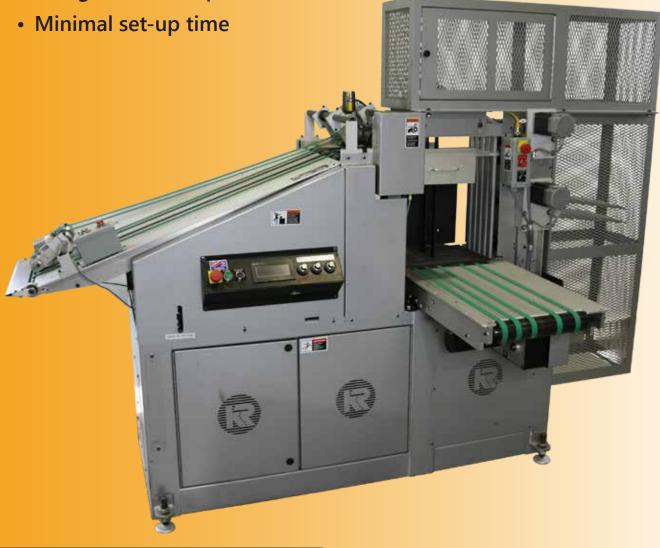

# KR630 Ramp Stacker

Automatically sorts and stacks cards, envelopes, booklets, magazines and more.

- Runs in-line with most addressing and bindery systems.
- Built-in divert system
- Straightforward operator interface

### **KR630**

## RAMP STACKER

Automatically sorts and stacks cards, envelopes, booklets, magazines and more.

#### **FEATURES:**

- Runs in-line with most addressing and bindery systems
- Built-in pneumatic divert system
- PLC control system
- · Compact design
- Straightforward operator interface
- · Designed for minimal set up time